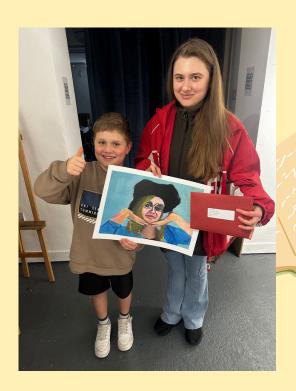

#### **WELL DONE ANTHONY!!**

HE HAS WON A \*SPECIAL MERIT AWARD\* IN HIS CATEGORY IN THIS YEAR'S TEXACO ART COMPETITION! HE IS INVITED TO ATTEND THE AWARDS CEREMONY AT THE DRUID'S GLEN HOTEL IN MAY.

ONLY 15 CHILDREN FROM ALL OVER THE ISLAND OF IRELAND GOT THIS AWARD IN HIS CATEGORY OUT OF THOUSANDS OF ENTRIES. WHAT AN ACHIEVEMENT! WE ARE SO PROUD OF YOU ANTHONY.