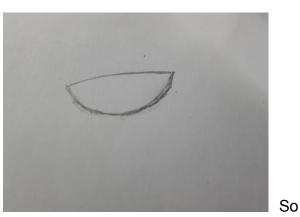

Let's start off with the ramen noodles!

first, start off with a curved line Then add another curved line beneath it

Next, add

a line like this to add some depth to the bowl. And then draw a few lumps (these will be the ramen)

Next, add lines going different directions inside each of the lumps (these are the noodles) and draw some chopsticks to eat them! Now you have some noodles 🍜

Next, paper planes! First you draw a line, and turn it into a triangle! Then, repeat that but on top of the other one. Now, you're done! If you want you can add a likkle trail behind