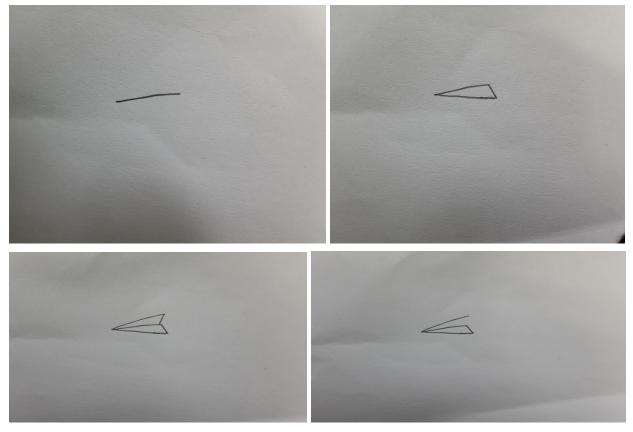

Next, add lines going different directions inside each of the lumps (these are the noodles) and draw some chopsticks to eat them! Now you have some noodles 🍜

Next, paper planes! First you draw a line, and turn it into a triangle! Then, repeat that but on top of the other one. Now, you're done! If you want you can add a likkle trail behind