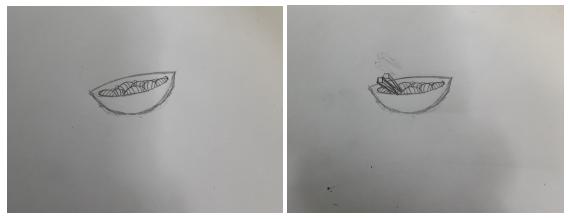

Next, add lines going different directions inside each of the lumps (these are the noodles) and draw some chopsticks to eat them! Now you have some noodles 🍜

Next, paper planes! First you draw a line, and turn it into a triangle! Then, repeat that but on top of the other one. Now, you're done! If you want you can add a likkle trail behind