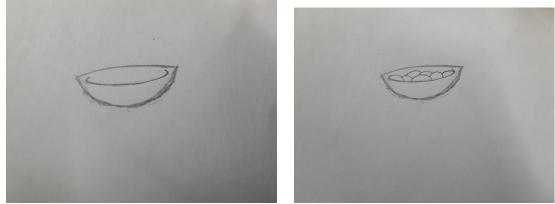

Let's start off with the ramen noodles!

first, start off with a curved line Then add another curved line beneath it

Next, add

a line like this to add some depth to the bowl. And then draw a few lumps (these will be the ramen)

Next, add lines going different directions inside each of the lumps (these are the noodles) and draw some chopsticks to eat them! Now you have some noodles 🍜

Next, paper planes! First you draw a line, and turn it into a triangle! Then, repeat that but on top of the other one. Now, you're done! If you want you can add a likkle trail behind