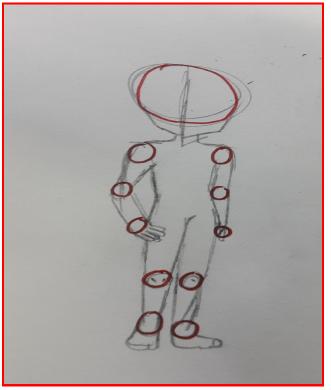

## TIPS!

Here's a tip that works for most drawings!

If you're ever stuck on how to draw a body doing a certain pose, use circles! example: (I highlighted them in red so you can see)