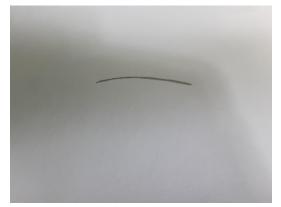

Let's start off with the ramen noodles!

first, start off with a curved line Then add another curved line beneath it

Next, add

a line like this to add some depth to the bowl. And then draw a few lumps (these will be the ramen)